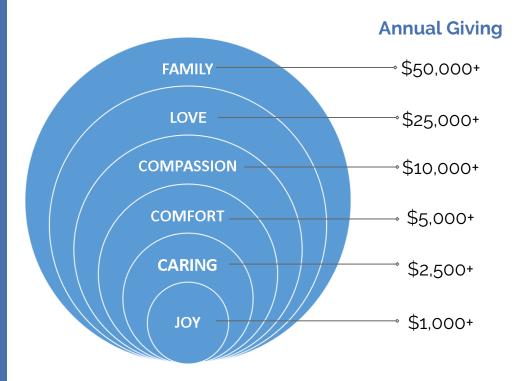

## **HEART OF THE HOUSE SOCIETY**

I would love to join with my gift of:

[]\$1,000 Joy

[] \$2,500 Caring

[] \$5,000 Comfort

[] \$10,000 Compassion

[]\$25,000 Love

[] \$50,000 Family