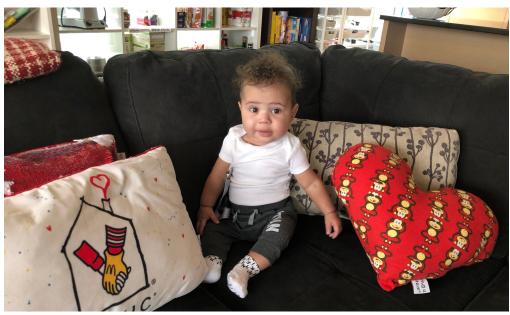

Legend, pictured at Ronald McDonald House Boston Harbor, was born with Heterotaxy Syndrome with Congenital Heart Defects and sought the Biventricle Repair Program at Boston Children's Hospital.

By becoming a Heart of the House Society member, you will have a direct impact on families like Legend's who stay at both RMH Boston Harbor and RMH Providence. You will help to keep families close to the critical medical care their child needs.